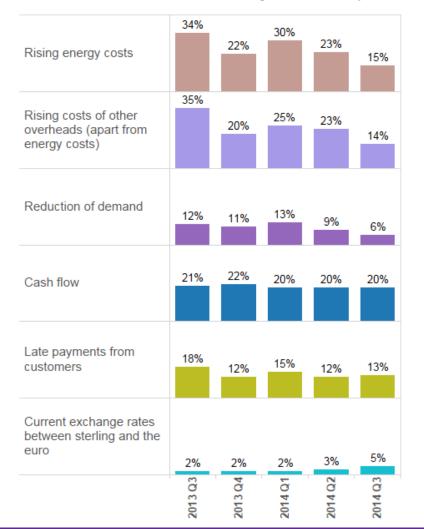

# Key challenges for businesses

To what extent are each of the following an issue for your business currently? (% of firms)

"Costs remain a challenge for firms..."

# Key challenges for businesses

To what extent are each of the following an issue for your business currently? (% of firms)

"But..most of the challenges, except cash flow and late payments... impacting on smaller numbers of firms"