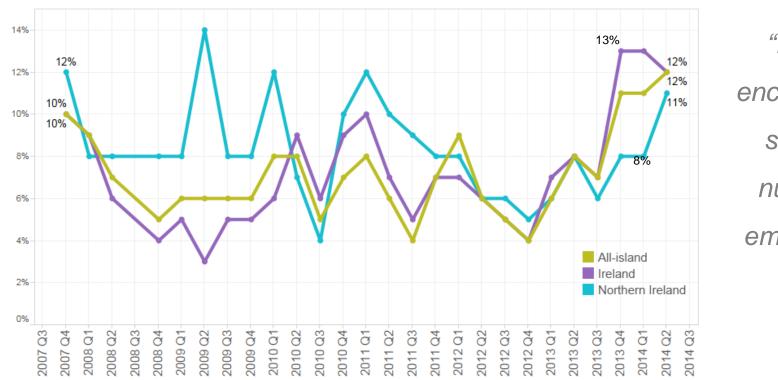

# **Businesses increasing employment**

Businesses (%) reporting an increase in employment levels

"...With encouraging signs in numbers employing"