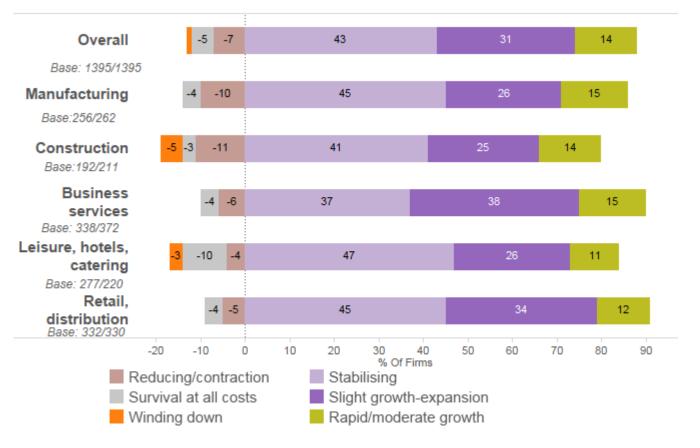

# Business position by sector

Which of the following best describes the current position of your business? (% firms)

...and across all

sectors"