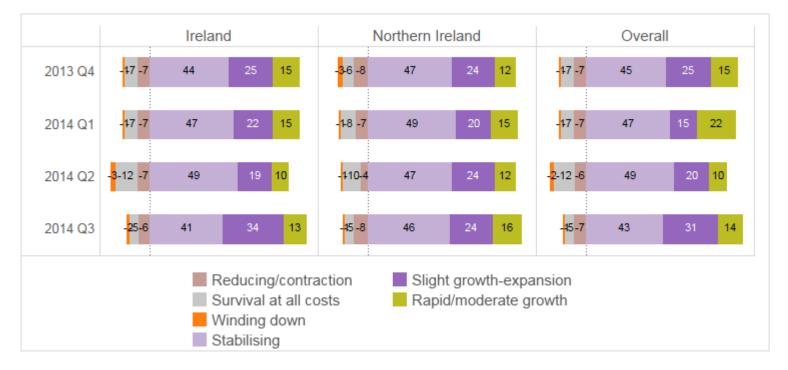

# **Business position by location**

Which of the following best describes the current position of your business? (% firms)

"Broad-based recovery-across both locations..."