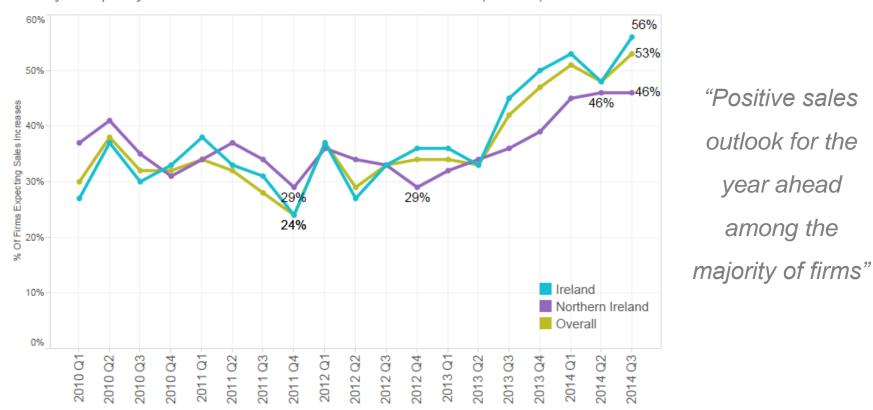

#### Sales increases expectations for the next year

Do you expect your sales to increase over the next 12 months? (% firms)