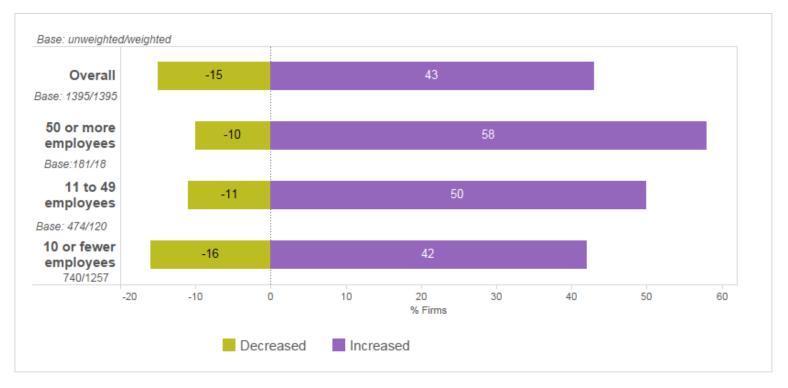

# **Business position**

Which of the following best describes the current position of your business?