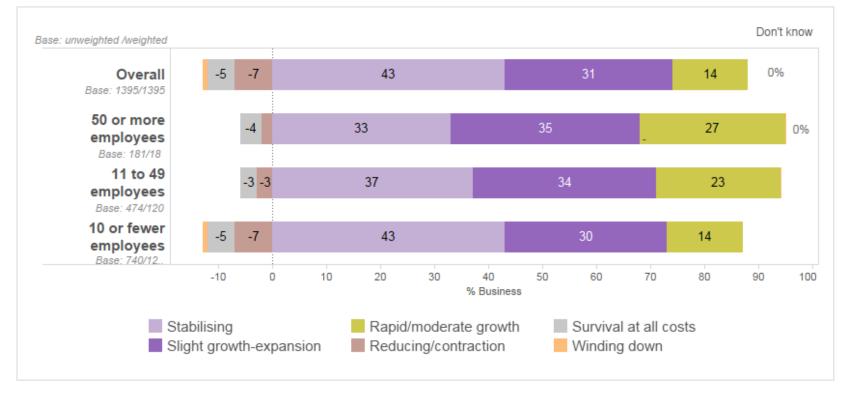

# Business position by firm size

Which of the following best describes the current position of your business? (% firms)

"across all sizes... "