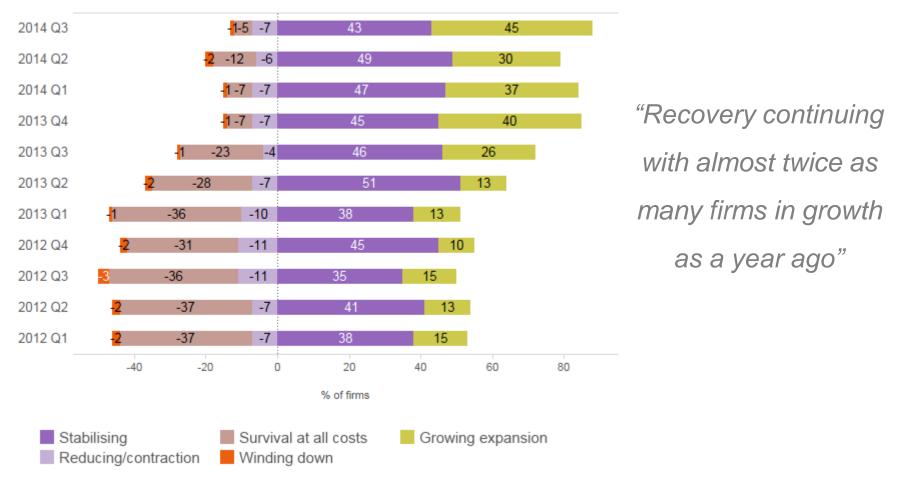

# **Business position**

Which of the following best describes the current position of your business?