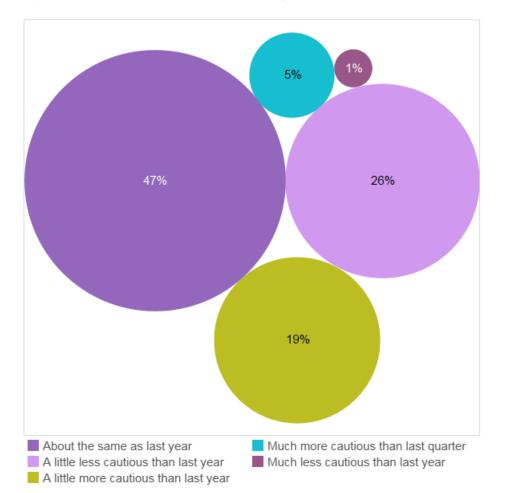

### Attitude towards investment

Compared to this time last year, how would you rate the outlook of your business in relation to undertaking investment (% firms)

"Businesses split 50/50 between more and less cautious about investment"

But they remain prudent and generally cautious about investment intentions