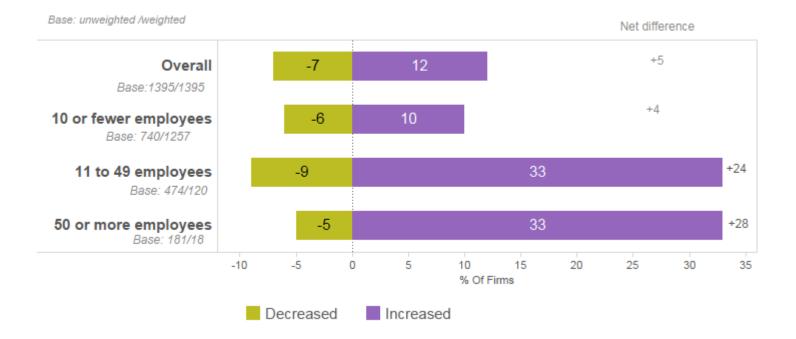

### Businesses increasing employment by firm size

"... Across all sizes...but to a lesser extent in micros"