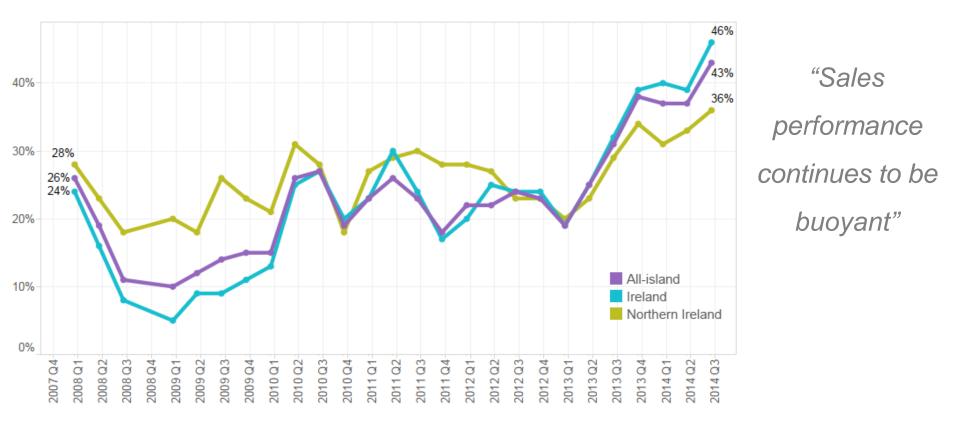

t levels

"...With encouraging signs in numbers employing"



### Businesses increasing employment by firm size



"... Across all sizes...but to a lesser extent in micros"





# Key challenges for businesses

To what extent are each of the following an issue for your business currently? (% of firms)



"Costs remain a challenge for firms..."





# Key challenges for businesses

To what extent are each of the following an issue for your business currently? (% of firms)



"But..most of the challenges, except cash flow and late payments... impacting on smaller numbers of firms"

#### **Business Monitor Q3**



# Sales and export barometer

Sales performance

#### Exporters performance

Sales increases expectations





### Sales performance

Businesses (%) reporting an increase in sales



#### **Business Monitor Q3**



# Sales performance by size

Have your sales over the past quarter increased or decreased ?



"... Across all sizes of firms including micro-enterprises"





# Sales performance by sector

Have your sales over the past quarter increased or decreased ?



"... And in all sectors though hospitality continues to lag..."





#### Sales increases expectations for the next year



Do you expect your sales to increase over the next 12 months? (% firms)

#### **Business Monitor Q3**



### Access to finance

External finance in place

Late payments

Attitude towards investment





### External finance in place for businesses

Do you have any of the following finance in place? (% firms)

| Overdraft<br>42%            | Commercial Ioan<br>15%          | Trade<br