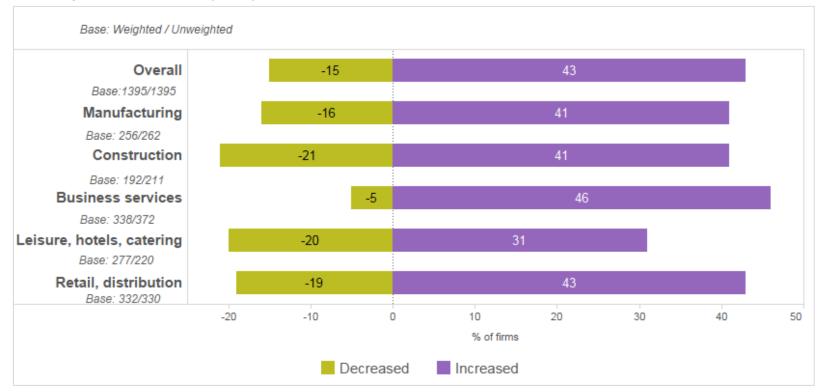

# Business position by sector

Which of the following best describes the current position of your business? (% firms)

...and across all

sectors"