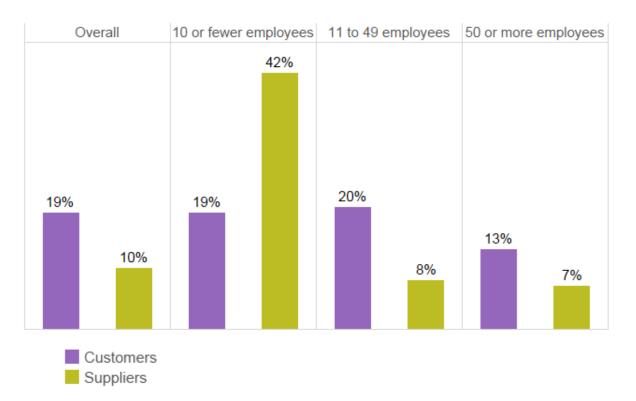

### **Businesses and late payments**

% of firms with increased payment terms from customers and to suppliers

"Length of payment terms continuing to increase for all businesses "