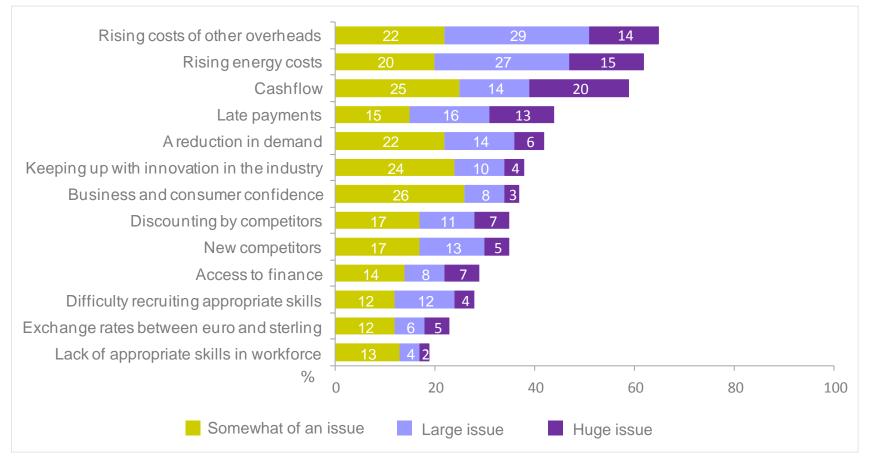

# Key challenges for businesses

To what extent are each of the following an issue for your business currently? (% of firms)

"Costs remain a challenge for firms..."

# Key challenges for businesses

To what extent are each of the following an issue for your business currently? (% of firms)

"But..most of the challenges, except cash flow and late payments... impacting on smaller numbers of firms"